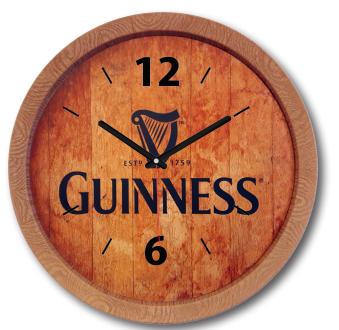

## NEW FOR 2017 BARREL TOP SIGNS

Grimm Industries Inc.

7070 West Ridge Road, Fairview, PA (814)474-2648 | 800-331-6438 www.grimmindustries.com/barreltops

New for 2017 is the Grimm Industries Barrel Top Signs, a new take on the time tested tradition and heritage mark of the beer barrel. This is the perfect item for the brewer of any size looking to get their name out with a cost and market effective POP display. We have options for every style and budget, ranging from the very classic barrel top to a more modern eye-catching illuminated version. We also offer the ability to have these made into a clock, mirror, or chalkboard which provides the perfect pallet to display which of your fan favorite brews are on tap on any given day.

Barrel Top Sign

Clock Barrel Top Sign

Non-Illuminated
Barrel Top Sign

Barrel Top Sign

#### All Barrel Top Signs are Made From 100% Recycled Materials

·· Vivid Logo ······ Barrel Top Sign

·Non-Illuminated · Barrel Top Sign

Vintage LogoBarrel Top Sign

Mirrored Sign

Barrel Top Sign

··Chalk Board ······ Barrel Top Sign