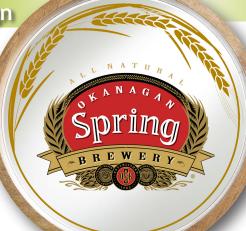

## NEW FOR 2017 BARREL TOP SIGNS

Grimm Industries Inc.

7070 West Ridge Road, Fairview, PA (814)474-2648 | 800-331-6438 www.grimmindustries.com/barreltops

New for 2017 is the Grimm Industries Barrel Top Signs, a new take on the time tested tradition and heritage mark of the beer barrel. This is the perfect item for the brewer of any size looking to get their name out with a cost and market effective POP display. We have options for every style and budget, ranging from the very classic barrel top to a more modern eye-catching illuminated version. We also offer the ability to have these made into a clock, mirror, or chalkboard which provides the perfect pallet to display which of your fan favorite brews are on tap on any given day.

#### All Barrel Top Signs are Made From 100% Recycled Materials

·· Vivid Logo ······ Barrel Top Sign

·Non-Illuminated · Barrel Top Sign

Vintage LogoBarrel Top Sign

Mirrored Sign

Barrel Top Sign

··Chalk Board ······ Barrel Top Sign