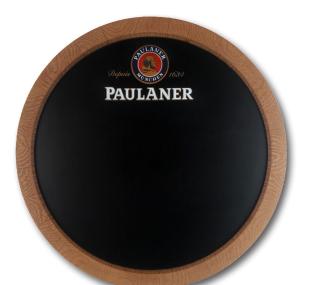

Barrel Top Sign

Clock Barrel Top Sign

Non-Illuminated
Barrel Top Sign

Barrel Top Sign

#### All Barrel Top Signs are Made From 100% Recycled Materials

·· Vivid Logo ······ Barrel Top Sign

·Non-Illuminated · Barrel Top Sign

Vintage LogoBarrel Top Sign

Mirrored Sign

Barrel Top Sign

··Chalk Board ······ Barrel Top Sign