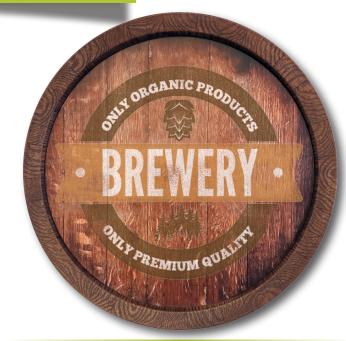

## NEW FOR 2017 BARREL TOP SIGNS

Grimm Industries Inc.

7070 West Ridge Road, Fairview, PA (814)474-2648 | 800-331-6438 www.grimmindustries.com/barreltops

New for 2017 is the Grimm Industries Barrel Top Signs, a new take on the time tested tradition and heritage mark of the beer barrel. This is the perfect item for the brewer of any size looking to get their name out with a cost and market effective POP display. We have options for every style and budget, ranging from the very classic barrel top to a more modern eye-catching illuminated version. We also offer the ability to have these made into a clock, mirror, or chalkboard which provides the perfect pallet to display which of your fan favorite brews are on tap on any given day.

Barrel Top Sign

Clock Barrel Top Sign

Non-Illuminated
Barrel Top Sign

Barrel Top Sign

#### All Barrel Top Signs are Made From 100% Recycled Materials

·· Vivid Logo ······ Barrel Top Sign

·Non-Illuminated · Barrel Top Sign

Vintage LogoBarrel Top Sign

Mirrored Sign

Barrel Top Sign

··Chalk Board ······ Barrel Top Sign