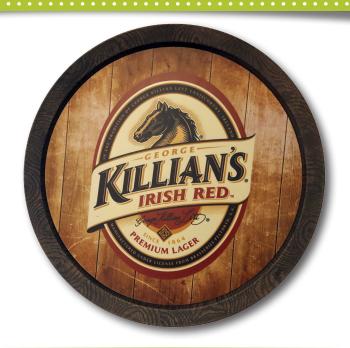

## NEW FOR 2017 BARREL TOP SIGNS

Grimm Industries Inc.

7070 West Ridge Road, Fairview, PA (814)474-2648 | 800-331-6438 www.grimmindustries.com/barreltops

New for 2017 is the Grimm Industries Barrel Top Signs, a new take on the time tested tradition and heritage mark of the beer barrel. This is the perfect item for the brewer of any size looking to get their name out with a cost and market effective POP display. We have options for every style and budget, ranging from the very classic barrel top to a more modern eye-catching illuminated version. We also offer the ability to have these made into a clock, mirror, or chalkboard which provides the perfect pallet to display which of your fan favorite brews are on tap on any given day.

#### All Barrel Top Signs are Made From 100% Recycled Materials

·· Vivid Logo ······ Barrel Top Sign

·Non-Illuminated · Barrel Top Sign

Vintage LogoBarrel Top Sign

Mirrored Sign

Barrel Top Sign

··Chalk Board ······ Barrel Top Sign