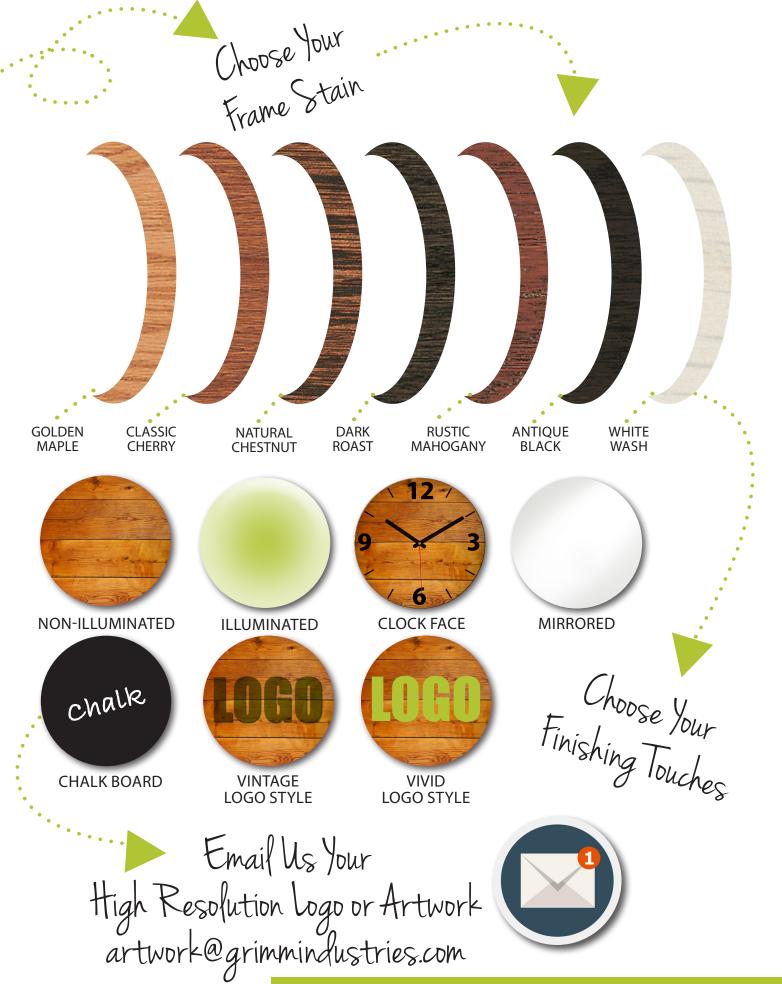

Our program is a simple 4 step process and just like that you can have the new eye-catching POP sign that your distributors and fans have been dreaming of. For you to get started, simply pick your frame color from one of our 7 stain choices. Then pick your woodgrain background from our 12 woodgrain options. Tell us if you would like any finishing touches such as clock hands or to illuminate it and if you'd like a vintage or vivid look. Then simply just send us your logo and we'll handle the rest.

### **Build Your Custom Sign** with 4 easy Steps

# Background Wood Grain

COLONIAL PINE

**VERMONT MAPLE** 

**RUSTIC HONEYDEW** 

**RED DRIFTWOOD** 

**ANTIQUE** ELM

CLASSIC OAK

**AMERICAN** WALNUT

**PICKLED** OAK

**DESERT** SAND

**COUNTRY GINGER** 

**WEATHERED** WHITE WASH

NATURAL **BEIGE** 

#### All Barrel Top Signs are Made From 100% Recycled Materials

·· Vivid Logo ······ Barrel Top Sign

·Non-Illuminated · Barrel Top Sign

Vintage LogoBarrel Top Sign

Mirrored Sign

Barrel Top Sign

··Chalk Board ······ Barrel Top Sign