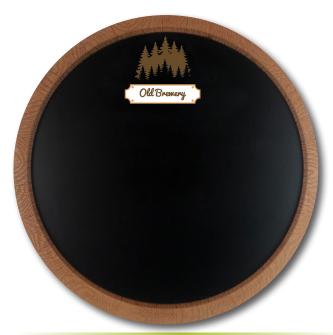

#### All Barrel Top Signs are Made From 100% Recycled Materials

·· Vivid Logo ······ Barrel Top Sign

·Non-Illuminated · Barrel Top Sign

Vintage LogoBarrel Top Sign

Mirrored Sign

Barrel Top Sign

··Chalk Board ······ Barrel Top Sign