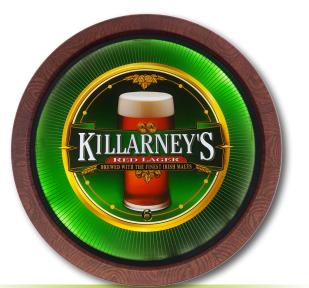

Barrel Top Sign

Clock Barrel Top Sign

Non-Illuminated
Barrel Top Sign

Barrel Top Sign

#### All Barrel Top Signs are Made From 100% Recycled Materials

·· Vivid Logo ······ Barrel Top Sign

·Non-Illuminated · Barrel Top Sign

Vintage LogoBarrel Top Sign

Mirrored Sign

Barrel Top Sign

··Chalk Board ······ Barrel Top Sign