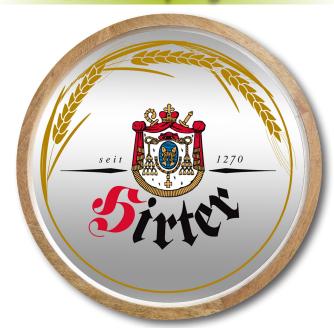

## NEW FOR 2017 BARREL TOP SIGNS

Grimm Industries Inc.

7070 West Ridge Road, Fairview, PA (814)474-2648 | 800-331-6438 www.grimmindustries.com/barreltops

New for 2017 is the Grimm Industries Barrel Top Signs, a new take on the time tested tradition and heritage mark of the beer barrel. This is the perfect item for the brewer of any size looking to get their name out with a cost and market effective POP display. We have options for every style and budget, ranging from the very classic barrel top to a more modern eye-catching illuminated version. We also offer the ability to have these made into a clock, mirror, or chalkboard which provides the perfect pallet to display which of your fan favorite brews are on tap on any given day.

Barrel Top Sign

Clock Barrel Top Sign

Non-Illuminated
Barrel Top Sign

Barrel Top Sign

#### All Barrel Top Signs are Made From 100% Recycled Materials

·· Vivid Logo ······ Barrel Top Sign

·Non-Illuminated · Barrel Top Sign

Vintage LogoBarrel Top Sign

Mirrored Sign

Barrel Top Sign

··Chalk Board ······ Barrel Top Sign