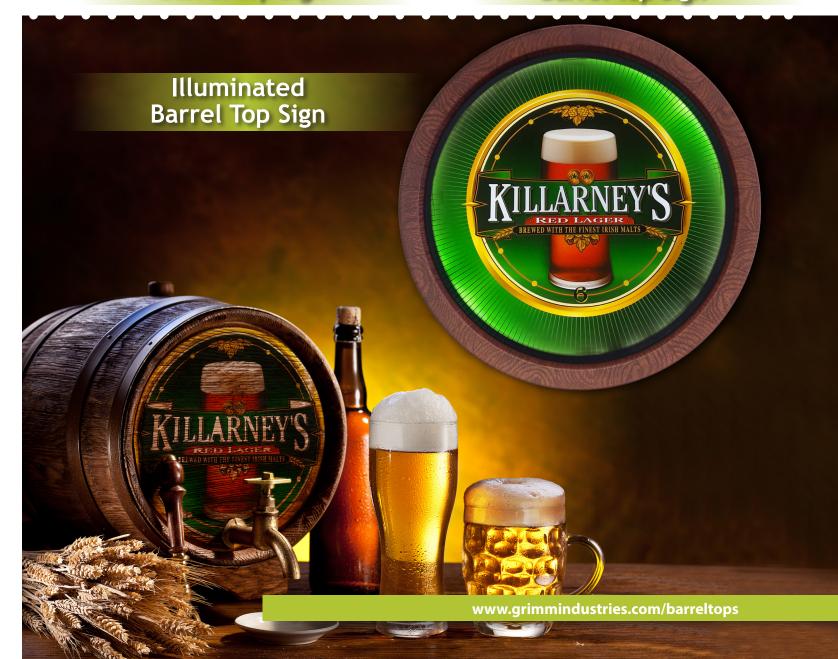

## NEW FOR 2017 BARREL TOP SIGNS

Grimm Industries Inc.

7070 West Ridge Road, Fairview, PA (814)474-2648 | 800-331-6438 www.grimmindustries.com/barreltops

New for 2017 is the Grimm Industries Barrel Top Signs, a new take on the time tested tradition and heritage mark of the beer barrel. This is the perfect item for the brewer of any size looking to get their name out with a cost and market effective POP display. We have options for every style and budget, ranging from the very classic barrel top to a more modern eye-catching illuminated version. We also offer the ability to have these made into a clock, mirror, or chalkboard which provides the perfect pallet to display which of your fan favorite brews are on tap on any given day.