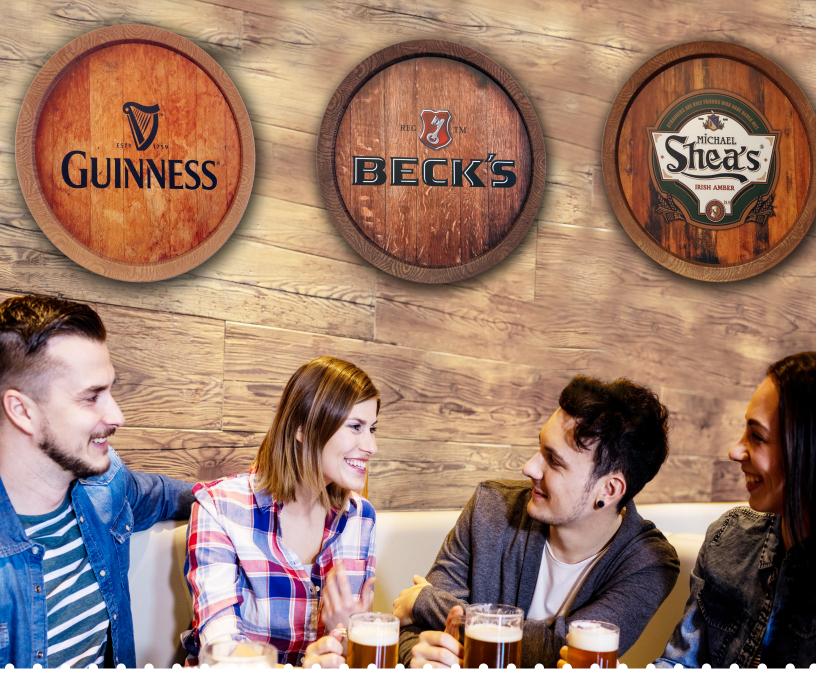

## NEW FOR 2017 BARREL TOP SIGNS

Grimm Industries Inc.

7070 West Ridge Road, Fairview, PA (814)474-2648 | 800-331-6438 www.grimmindustries.com/barreltops

New for 2017 is the Grimm Industries Barrel Top Signs, a new take on the time tested tradition and heritage mark of the beer barrel. This is the perfect item for the brewer of any size looking to get their name out with a cost and market effective POP display. We have options for every style and budget, ranging from the very classic barrel top to a more modern eye-catching illuminated version. We also offer the ability to have these made into a clock, mirror, or chalkboard which provides the perfect pallet to display which of your fan favorite brews are on tap on any given day.

#### All Barrel Top Signs are Made From 100% Recycled Materials

·· Vivid Logo ······ Barrel Top Sign

·Non-Illuminated · Barrel Top Sign

Vintage LogoBarrel Top Sign

Mirrored Sign

Barrel Top Sign

··Chalk Board ······ Barrel Top Sign