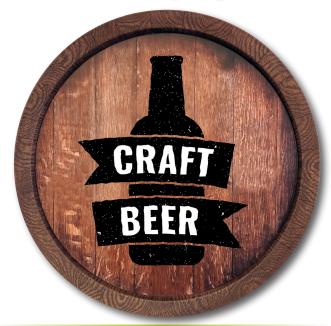

## NEW FOR 2017 BARREL TOP SIGNS

Grimm Industries Inc.

7070 West Ridge Road, Fairview, PA (814)474-2648 | 800-331-6438 www.grimmindustries.com/barreltops

New for 2017 is the Grimm Industries Barrel Top Signs, a new take on the time tested tradition and heritage mark of the beer barrel. This is the perfect item for the brewer of any size looking to get their name out with a cost and market effective POP display. We have options for every style and budget, ranging from the very classic barrel top to a more modern eye-catching illuminated version. We also offer the ability to have these made into a clock, mirror, or chalkboard which provides the perfect pallet to display which of your fan favorite brews are on tap on any given day.

Barrel Top Sign

Clock Barrel Top Sign

Non-Illuminated
Barrel Top Sign

Barrel Top Sign

#### All Barrel Top Signs are Made From 100% Recycled Materials

·· Vivid Logo ······ Barrel Top Sign

·Non-Illuminated · Barrel Top Sign

Vintage LogoBarrel Top Sign

Mirrored Sign

Barrel Top Sign

··Chalk Board ······ Barrel Top Sign