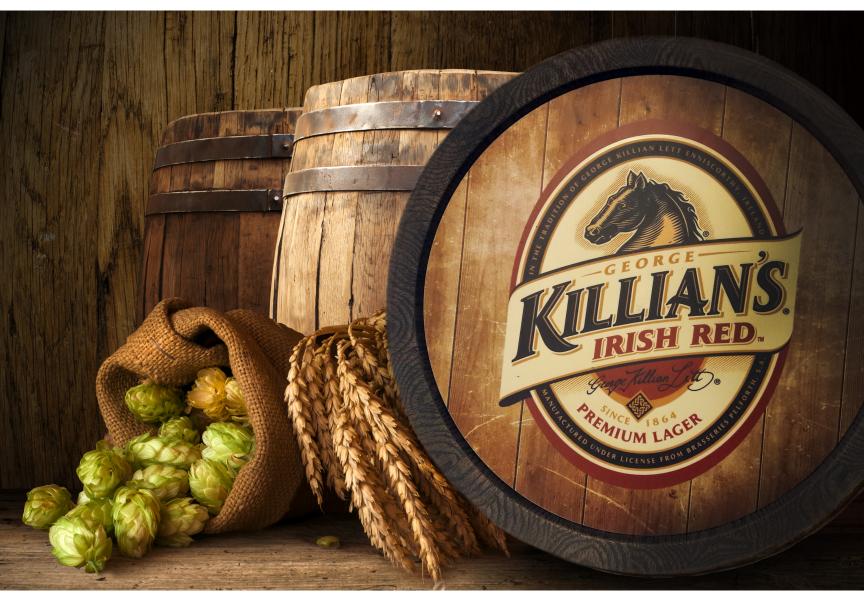

## NEW FOR 2017 BARREL TOP SIGNS

Grimm Industries Inc.

7070 West Ridge Road, Fairview, PA (814)474-2648 | 800-331-6438 www.grimmindustries.com/barreltops

New for 2017 is the Grimm Industries Barrel Top Signs, a new take on the time tested tradition and heritage mark of the beer barrel. This is the perfect item for the brewer of any size looking to get their name out with a cost and market effective POP display. We have options for every style and budget, ranging from the very classic barrel top to a more modern eye-catching illuminated version. We also offer the ability to have these made into a clock, mirror, or chalkboard which provides the perfect pallet to display which of your fan favorite brews are on tap on any given day.

#### All Barrel Top Signs are Made From 100% Recycled Materials

·· Vivid Logo ······ Barrel Top Sign

·Non-Illuminated · Barrel Top Sign

Vintage LogoBarrel Top Sign

Mirrored Sign

Barrel Top Sign

··Chalk Board ······ Barrel Top Sign