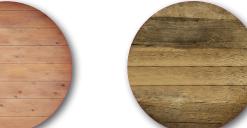

Our program is a simple 4 step process and just like that you can have the new eye-catching POP sign that your distributors and fans have been dreaming of. For you to get started, simply pick your frame color from one of our 7 stain choices. Then pick your woodgrain background from our 12 woodgrain options. Tell us if you would like any finishing touches such as clock hands or to illuminate it and if you'd like a vintage or vivid look. Then simply just send us your logo and we'll handle the rest.

# Background Wood Grain

COLONIAL PINE

**VERMONT MAPLE** 

**RUSTIC HONEYDEW** 

**RED DRIFTWOOD** 

**ANTIQUE** ELM

CLASSIC OAK

**AMERICAN** WALNUT

**PICKLED** OAK

**DESERT** SAND

**COUNTRY GINGER** 

**WEATHERED** WHITE WASH

NATURAL **BEIGE** 