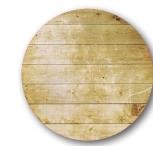

# Background Wood Grain

COLONIAL PINE

**VERMONT MAPLE** 

**RUSTIC HONEYDEW** 

**RED DRIFTWOOD** 

**ANTIQUE** ELM

CLASSIC OAK

**AMERICAN** WALNUT