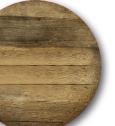

# Background Wood Grain

COLONIAL PINE

**VERMONT MAPLE** 

**RUSTIC HONEYDEW** 

**RED DRIFTWOOD** 

**ANTIQUE** ELM

CLASSIC OAK

**AMERICAN** WALNUT